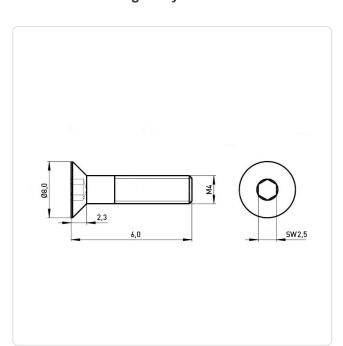

## Countersunk Screw ISO10642 M4x8 Black Galv. Steel 10.9 Hexagon Socket

Article-No.: 001.19.430

Actuator Size: Hexagon Socket Hex2.5 DIN/ISO: DIN7991 / ISO10642

Drive Type: Hexagon Socket

Finish: Galvanized, Black, 5 µm, A2R

Head Diameter [mm]: 8.96 Head Height [mm]: 2.48

Head Shape: Countersunk Head

Length [mm]: 8

Material: Steel 10.9 Steel Material Group: Thread Size: M4

Weight: 0.93g Conformities:

Image may be similar

You can find all information on the web on our article detail page