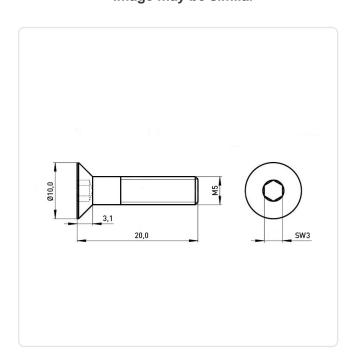

## Countersunk Screw ISO10642 M5x20 A2 Plain Stainless Steel Hexagon Socket

Article-No.: 001.19.572

Actuator Size: Hexagon Socket Hex3 DIN/ISO: DIN7991 / ISO10642 Drive Type: Hexagon Socket

Finish: Plain Head Diameter [mm]: 10.2 Head Height [mm]: 3.1

Head Shape: Countersunk Head

Length [mm]: 20

Material: Stainless Steel AISI 304 / A2

Stainless Steel Material Group:

Thread Size: M5 Weight: 3.1g

Conformities:

Image may be similar

You can find all information on the web on our article detail page