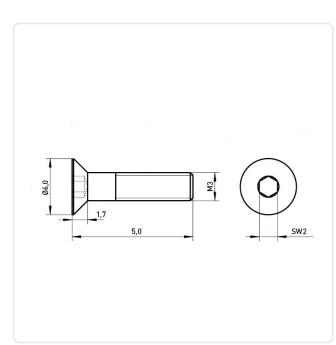

## Article-No.: 001.19.312

Image may be similar

Actuator Size: Hexagon Socket Hex2 DIN/ISO: DIN7991 / ISO10642 Drive Type: Hexagon Socket Finish: Plain Head Diameter [mm]: 6.72 Head Height [mm]: 1.86 Head Shape: **Countersunk Head** Length [mm]: 5 Material: Stainless Steel AISI 304 / A2 Stainless Steel Material Group: Thread Size: М3 Weight: 0.46g Conformities: Reach RoHS