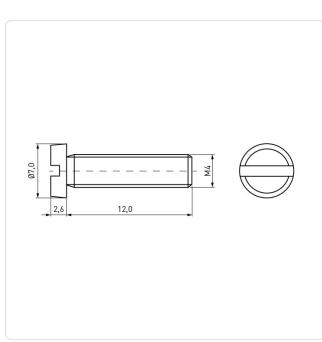

## Article-No.: 001.44.456

Image may be similar

| Color:              | Natural                   |
|---------------------|---------------------------|
| DIN/ISO:            | DIN84 / ISO1207           |
| Drive Type:         | Slotted                   |
| Flammability Class: | UL94-V2                   |
| Head Diameter [mm]: | 7                         |
| Head Height [mm]:   | 2.6                       |
| Head Shape:         | Cheese Head               |
| Length [mm]:        | 12                        |
| Material:           | PA 6.6                    |
| Material Group:     | Plastic                   |
| Thread Size:        | M4                        |
| Weight:             | 0.22g                     |
| Conformities:       | Reach RoHS SVHC COMPLIANT |