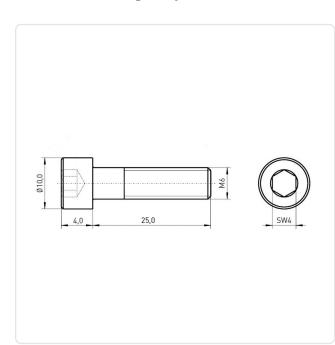

## Article-No.: 001.16.685

Image may be similar

Actuator Size: Hexagon Socket Hex4 DIN/ISO: DIN7984 Drive Type: Finish: Plain Head Diameter [mm]: 10 Head Height [mm]: 4 Head Shape: Length [mm]: 25 Material: Material Group: Thread Size: M6 Weight: 5.15g Conformities: