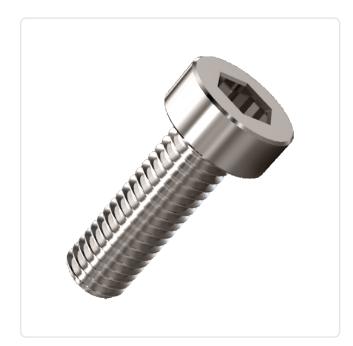

## Cheese Head Screw DIN7984 M6x25 A2 Plain Stainless Steel Hexagon Socket

## Article-No.: 001.16.685

Image may be similar

Actuator Size: Hexagon Socket Hex4 DIN/ISO: DIN7984 Drive Type: Finish: Plain Head Diameter [mm]: 10 Head Height [mm]: 4 Head Shape: Length [mm]: 25 Material: Material Group: Thread Size: M6 Weight: 5.15g Conformities: