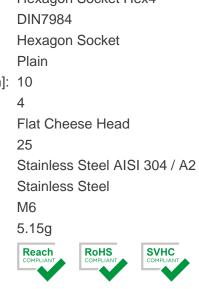

## Article-No.: 001.16.685

Image may be similar

Actuator Size: Hexagon Socket Hex4 DIN/ISO: DIN7984 Drive Type: Finish: Plain Head Diameter [mm]: 10 Head Height [mm]: 4 Head Shape: Length [mm]: 25 Material: Material Group: Thread Size: M6 Weight: 5.15g Conformities: