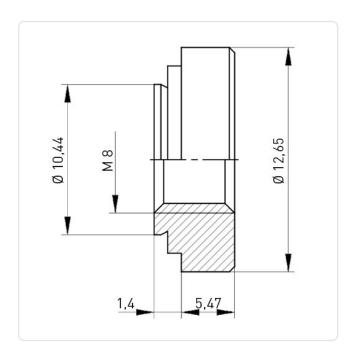

## Self-Clinching Nut M8 | 1.4 A2 Stainless Steel Passivated

Article-No.: 002.14.389

Area of Application: For Metallic Materials Finish: Passivated, Clear

Height [mm]:

Stainless Steel A2 / AISI 304 Material:

Stainless Steel Material Group:

Minimum Edge Distance [mm]: 9.7 Outer Diameter [mm]: 12.65 Panel Hole Ø [mm]: 10.5 Panel Thickness [mm]: 1,4 Thread Size: M8 Weight: 3.87g

Conformities:

Image may be similar