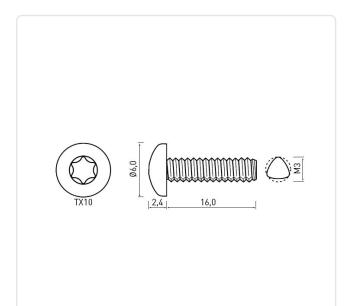

## Thread Forming Screw DIN7500C M3x16 A2 Plain Stainless Steel Torx Pan Head

Article-No.: 001.31.369

Image may be similar

Actuator Size: Torx T10 DIN/ISO: DIN7500-C Drive Type: **TORX** Plain Finish: Head Diameter [mm]: 6 Head Height [mm]: 2.4

Head Shape: Pan Head

Length [mm]: 16

Material: Stainless Steel AISI 304 / A2

Material Group: Stainless Steel

Thread Size: М3 Thread Type: Metric Weight: 1.09g

Conformities:

You can find all information on the web on our article detail page