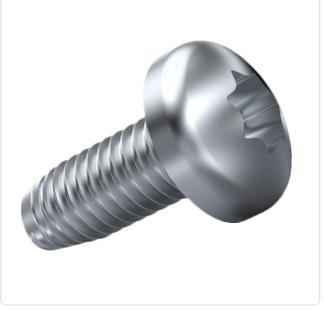

## Thread Forming Screw DIN7500C M3x16 A2 Plain Stainless Steel Torx Pan Head

Article-No.: 001.31.369

Image may be similar

Actuator Size: Torx T10 DIN/ISO: DIN7500-C Drive Type: **TORX** Plain Finish: Head Diameter [mm]: 6 Head Height [mm]: 2.4

Head Shape: Pan Head

Length [mm]: 16

Material: Stainless Steel AISI 304 / A2

Material Group: Stainless Steel

Thread Size: М3 Thread Type: Metric Weight: 1.09g

Conformities:

You can find all information on the web on our article detail page