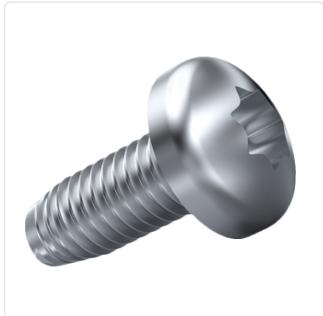

## Thread Forming Screw DIN7500C M3x16 A2 Plain Stainless Steel Torx Pan Head

Article-No.: 001.31.369

Image may be similar

Actuator Size: Torx T10 DIN/ISO: DIN7500-C Drive Type: **TORX** Plain Finish: Head Diameter [mm]: 6 Head Height [mm]: 2.4

Head Shape: Pan Head

Length [mm]: 16

Material: Stainless Steel AISI 304 / A2

Material Group: Stainless Steel

Thread Size: М3 Thread Type: Metric Weight: 1.09g

Conformities:

You can find all information on the web on our article detail page