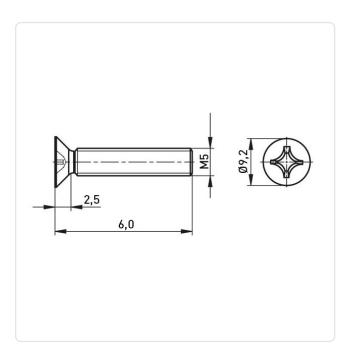

## Article-No.: 001.12.528

Image may be similar

Actuator Size: Phillips PH2 DIN/ISO: DIN965 / ISO7046 Drive Type: Cross Recess / Phillips-H Finish: Plain Head Diameter [mm]: 9.2 Head Height [mm]: 2.5 Head Shape: **Countersunk Head** Length [mm]: 6 Material: Stainless Steel AISI 304 / A2 Stainless Steel Material Group: Thread Size: M5 Weight: 1.17g Conformities: Reach RoHS