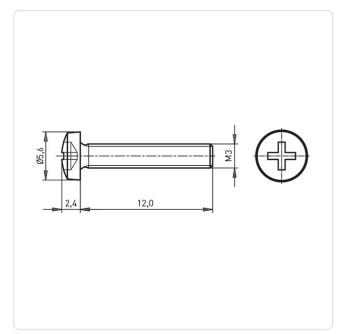

## Article-No.: 001.47.350

Image may be similar

Actuator Size: Phillips PH1 Color: Black DIN/ISO: DIN7985 / ISO7045 Drive Type: Cross Recess / Phillips-H UL94-V2 Flammability Class: Head Diameter [mm]: 6 Head Height [mm]: 2.4 Head Shape: Pan Head Length [mm]: 12 Material: PA 6.6 Material Group: Plastic Thread Size: M3 Weight: 0.13g Conformities: Reach **RoHS SVHC** 