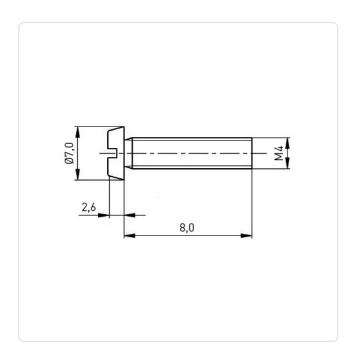

## Cheese Head Screw ISO1207 M4x8 Galvanized Steel 4.8 Slotted

Article-No.: 001.14.431

DIN/ISO: DIN84 / ISO1207

Drive Type: Slotted

Finish: Galvanized, Blue, 5 µm, A2K

Head Diameter [mm]: 7 Head Height [mm]: 2.6

Head Shape: Cheese Head

Length [mm]: 8

Material: Steel 4.8
Material Group: Steel
Thread Size: M4
Weight: 1.17g

Conformities:

Image may be similar

You can find all information on the web on our article detail page