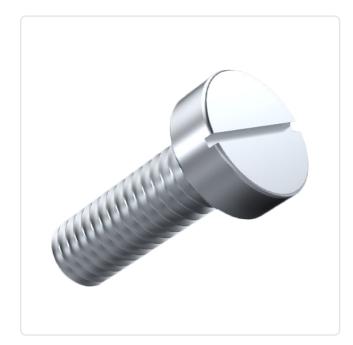

## Cheese Head Screw ISO1207 M4x8 Galvanized Steel 4.8 Slotted

Article-No.: 001.14.431

DIN/ISO: DIN84 / ISO1207

Drive Type: Slotted

Finish: Galvanized, Blue, 5 µm, A2K

Head Diameter [mm]: 7 Head Height [mm]: 2.6

Head Shape: Cheese Head

Length [mm]: 8

Material: Steel 4.8
Material Group: Steel
Thread Size: M4
Weight: 1.17g

Conformities:

Image may be similar

You can find all information on the web on our article detail page