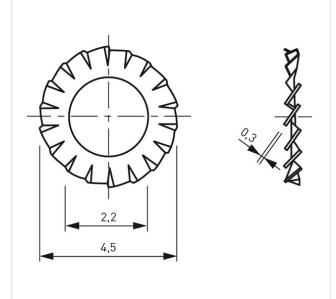

## Serrated Washer DIN6798 A Ø2.2/4.5 x 0.3 A2 Plain Stainless Steel

## Article-No.: 003.54.012

Image may be similar

| DIN/ISO:                        | DIN6798A                      |  |  |
|---------------------------------|-------------------------------|--|--|
| Finish:                         | Plain                         |  |  |
| For Thread Size:                | M2                            |  |  |
| Height [mm]:                    | 0.3                           |  |  |
| Inner Diameter [mm]:            | 2.2                           |  |  |
| Material:                       | Stainless Steel A2 / AISI 304 |  |  |
| Material Group:                 | Stainless Steel               |  |  |
|                                 | 4.5                           |  |  |
| Outer Diameter [mm]:            | 4.5                           |  |  |
| Outer Diameter [mm]:<br>Weight: | 4.5<br>0.02g                  |  |  |