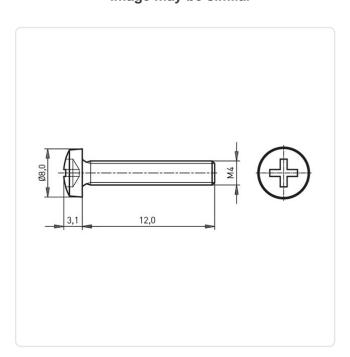

Head Diameter [mm]: 8 Head Height [mm]: 3.1

Head Shape: Pan Head

Length [mm]: 12

Material: Steel 4.8 Steel Material Group: Thread Size: M4 Weight: 1.77g

Conformities:

Image may be similar

You can find all information on the web on our article detail page