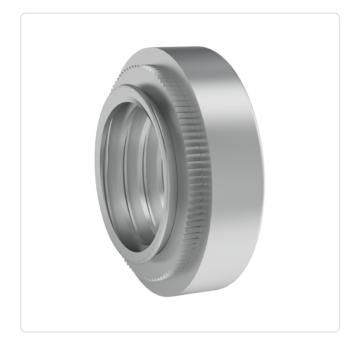

## Self-Clinching Nut M4 | 1.4 A2 Stainless Steel Passivated

Article-No.: 002.14.348

Area of Application: For Metallic Materials Finish: Passivated, Clear

Height [mm]: 2

Material: Stainless Steel A2 / AISI 304

Material Group: Stainless Steel

Minimum Edge Distance [mm]: 6.9
Outer Diameter [mm]: 7.9
Panel Hole Ø [mm]: 5.4
Panel Thickness [mm]: 1,4
Thread Size: M4
Weight: 0.8g
Conformities:

Image may be similar

You can find all information on the web on our article detail page