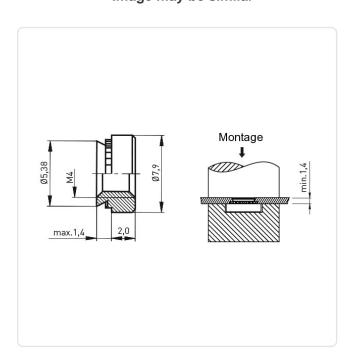

Material Group: Stainless Steel

Minimum Edge Distance [mm]: 6.9
Outer Diameter [mm]: 7.9
Panel Hole Ø [mm]: 5.4
Panel Thickness [mm]: 1,4
Thread Size: M4
Weight: 0.8g
Conformities:

Image may be similar

You can find all information on the web on our article detail page