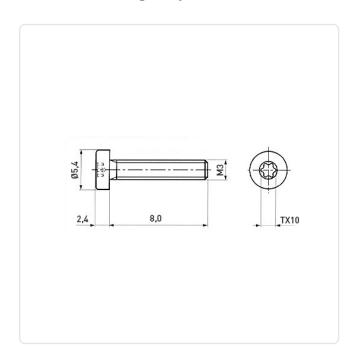

## Cheese Head Screw ISO14580 M3x8 A2 Plain Stainless Steel Torx

Article-No.: 001.63.332

Actuator Size: Torx T10 DIN/ISO: ISO14580 Drive Type: **TORX** Plain Finish: Head Diameter [mm]: 5.5 Head Height [mm]: 2.4

Head Shape: Flat Cheese Head

Length [mm]:

Material: Stainless Steel AISI 304 / A2

Material Group: Stainless Steel

Thread Size: М3 Weight: 0.06g

Conformities:

Image may be similar

You can find all information on the web on our article detail page