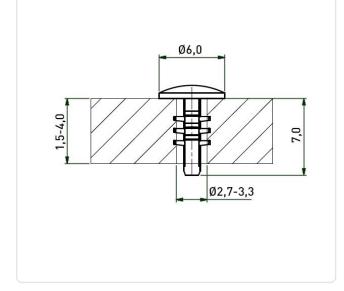

## Article-No.: 072.83.142

Image may be similar

| Color:                | Black   |                   |
|-----------------------|---------|-------------------|
| Flammability Class:   | UL94-V2 |                   |
| Head Diameter [mm]:   | 6       |                   |
| Length [mm]:          | 7       |                   |
| Material:             | PA 6.6  |                   |
| Mounting Hole [mm]:   | 2.7     |                   |
| Panel Thickness [mm]: | 1,5-4,0 |                   |
| Weight:               | 0.1g    |                   |
| Conformities:         |         | RoHS<br>COMPLIANT |