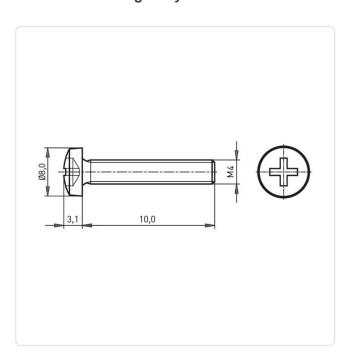

## Flat Head Screw ISO7045 M4x10 Nickel-Plated Steel 4.8 C/R Pan Head

Article-No.: 001.17.443

Actuator Size: Phillips PH2

DIN/ISO: DIN7985 / ISO7045

Drive Type: Cross Recess / Phillips-H Nickel-Plated, 3 µm, E1E Finish:

Head Diameter [mm]: 8 Head Height [mm]: 3.1

Head Shape: Pan Head

Length [mm]: 10

Material: Steel 4.8 Steel Material Group: Thread Size: M4 Weight: 1.58g

Conformities:

Image may be similar

You can find all information on the web on our article detail page