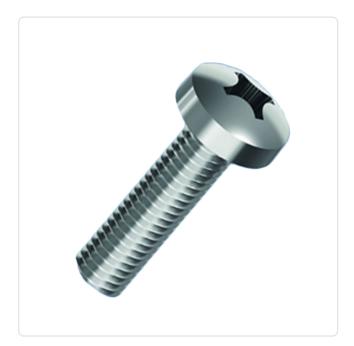

## Flat Head Screw ISO7045 M4x10 Nickel-Plated Steel 4.8 C/R Pan Head

Article-No.: 001.17.443

Actuator Size: Phillips PH2

DIN/ISO: DIN7985 / ISO7045

Drive Type: Cross Recess / Phillips-H Nickel-Plated, 3 µm, E1E Finish:

Head Diameter [mm]: 8 Head Height [mm]: 3.1

Head Shape: Pan Head

Length [mm]: 10

Material: Steel 4.8 Steel Material Group: Thread Size: M4 Weight: 1.58g

Conformities:

Image may be similar

You can find all information on the web on our article detail page