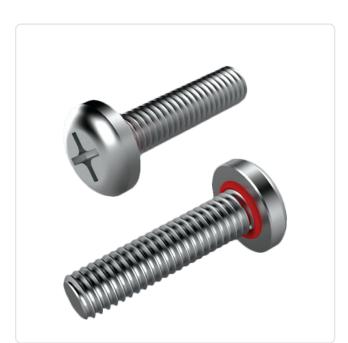

## Pan Head Screw ISO7045 M2x6 A4 STEEL C/R Self-Sealing SEELSKREW®

Article-No.: 001.57.229

Manufacturer: APM Hexseal

Manufacturer article-no.: RM2X6mm-2701

Actuator Size: Phillips PH1

DIN/ISO: DIN7985 / ISO7045

Drive Type: Cross Recess / Phillips-H

Finish: Passivated, Clear

Head Diameter [mm]: 4 Head Height [mm]: 1.6

Head Shape: Flat Head

Length [mm]: 6

Material: Stainless Steel A4 / AISI 316

Material Group: Stainless Steel

O-Ring Material: Silicone

Temperature Range [°C]: -106°C to +260°C

Thread Size: M2 Weight: 0.24g

Conformities:

Image may be similar

You can find all information on the web on our article detail page

Would you like individual advice?
We look forward to your email to products@ettinger.de.