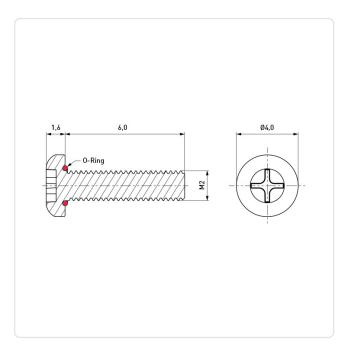

## Pan Head Screw ISO7045 M2x6 A4 STEEL C/R Self-Sealing SEELSKREW®

Article-No.: 001.57.229

Manufacturer: APM Hexseal

Manufacturer article-no.: RM2X6mm-2701

Actuator Size: Phillips PH1

DIN/ISO: DIN7985 / ISO7045

Drive Type: Cross Recess / Phillips-H

Finish: Passivated, Clear

Head Diameter [mm]: 4 Head Height [mm]: 1.6

Head Shape: Flat Head

Length [mm]: 6

Material: Stainless Steel A4 / AISI 316

Material Group: Stainless Steel

O-Ring Material: Silicone

Temperature Range [°C]: -106°C to +260°C

Thread Size: M2 Weight: 0.24g

Conformities:

Image may be similar

You can find all information on the web on our article detail page

Would you like individual advice?
We look forward to your email to products@ettinger.de.