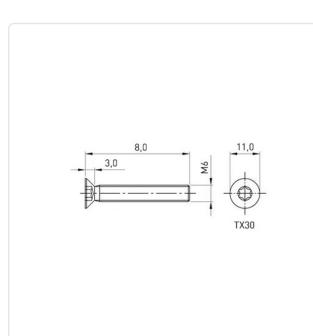

## Article-No.: 001.55.631

Image may be similar

Torx T30 Actuator Size: DIN/ISO: DIN965 / ISO7046 Drive Type: TORX Finish: Galvanized, Blue, 5 µm, A2K Head Diameter [mm]: 11 Head Height [mm]: 3 Head Shape: Countersunk Head Length [mm]: 8 Material: Steel 4.8 Material Group: Steel Thread Size: M6 Weight: 1.2g Conformities: Reach RoHS **SVHC** 