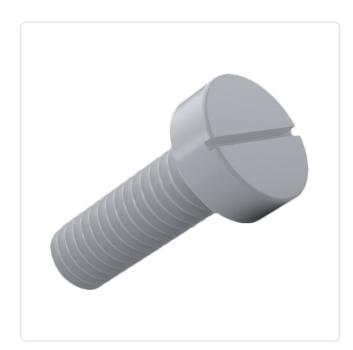

## Article datasheet Cheese Head Screw ISO1207 M3x10 PA-66 Natural Slotted

## Article-No.: 001.44.346

Image may be similar

Color: Natural DIN/ISO: DIN84 / ISO1207 Drive Type: Slotted Flammability Class: UL94-V2 Head Diameter [mm]: 5.5 Head Height [mm]: 2 Head Shape: **Cheese Head** Length [mm]: 10 Material: PA 6.6 Material Group: Kunststoff Thread Size: М3 Weight: 0.12g Conformities: Reach RoHS SVHC