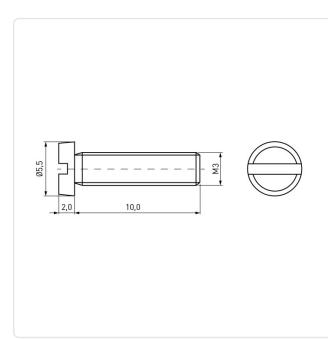

## Article datasheet Cheese Head Screw ISO1207 M3x10 PA-66 Natural Slotted

## Article-No.: 001.44.346

Image may be similar

Color: Natural DIN/ISO: DIN84 / ISO1207 Drive Type: Slotted Flammability Class: UL94-V2 Head Diameter [mm]: 5.5 Head Height [mm]: 2 Head Shape: **Cheese Head** Length [mm]: 10 Material: PA 6.6 Material Group: Kunststoff Thread Size: М3 Weight: 0.12g Conformities: Reach RoHS SVHC