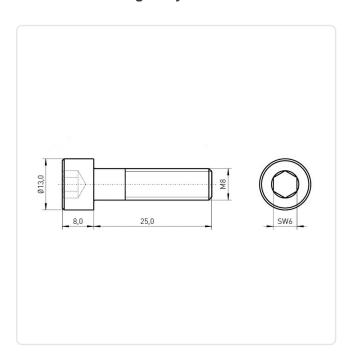

## Cheese Head Screw ISO4762 M8x25 A2 Plain Stainless Steel Hexagon Socket

Article-No.: 001.16.882

Actuator Size: Hexagon Socket Hex6 DIN/ISO: DIN912 / ISO4762 Drive Type: Hexagon Socket

Finish: Plain Head Diameter [mm]: 13 Head Height [mm]:

Head Shape: Cheese Head

Length [mm]: 25

Material: Stainless Steel AISI 304 / A2

Stainless Steel Material Group:

Thread Size: M8 Weight: 14.68g

Conformities:

Image may be similar

You can find all information on the web on our article detail page