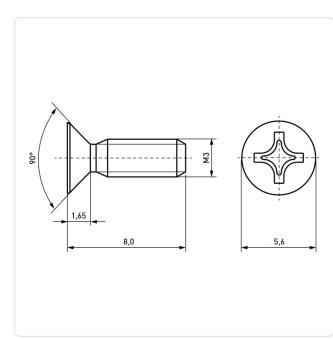

## Article-No.: 001.12.338

Image may be similar

Actuator Size: Phillips PH1 DIN/ISO: DIN965 / ISO7046 Drive Type: Cross Recess / Phillips-H Finish: Plain Head Diameter [mm]: 5.6 Head Height [mm]: 1.65 Countersunk Head Head Shape: Length [mm]: 8 Material: Stainless Steel AISI 304 / A2 Stainless Steel Material Group: Thread Size: М3 Weight: 0.43g Conformities: SVHC Reach RoHS