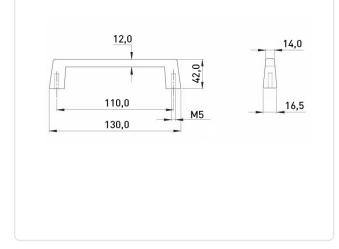

Thread Size:

Width [mm]:

Conformities:

Dist. Mounting Holes [mm]: 110

You can find all information on the web on our article detail page

Black

Plain 42

Plastic

M5

9.26g

Reach

9

**Equipment Handle** 

RoHS

SVHC

Would you like individual advice? We look forward to your email to products@ettinger.de.