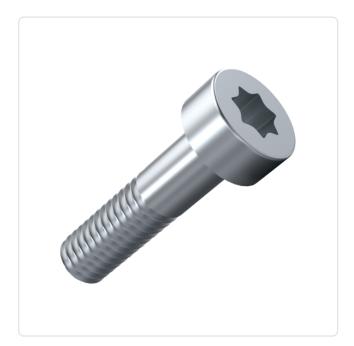

## Cheese Head Screw ISO14580 M3x35 A2 Plain Stainless Steel Torx

Article-No.: 082.66.332

Actuator Size: Torx T10 DIN/ISO: ISO14580 Drive Type: **TORX** Plain Finish: Head Diameter [mm]: 5.5 Head Height [mm]: 2.4

Head Shape: Flat Cheese Head

Length [mm]: 35

Material: Stainless Steel AISI 304 / A2

Stahl rostfrei Material Group:

Thread Size: М3 Weight: 1.83g

Conformities:

Image may be similar

You can find all information on the web on our article detail page