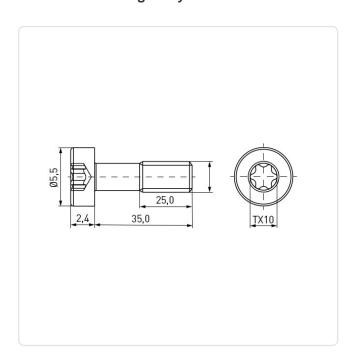

## Cheese Head Screw ISO14580 M3x35 A2 Plain Stainless Steel Torx

Article-No.: 082.66.332

Actuator Size: Torx T10 DIN/ISO: ISO14580 Drive Type: **TORX** Plain Finish: Head Diameter [mm]: 5.5 Head Height [mm]: 2.4

Head Shape: Flat Cheese Head

Length [mm]: 35

Material: Stainless Steel AISI 304 / A2

Stahl rostfrei Material Group:

Thread Size: М3 Weight: 1.83g

Conformities:

Image may be similar

You can find all information on the web on our article detail page