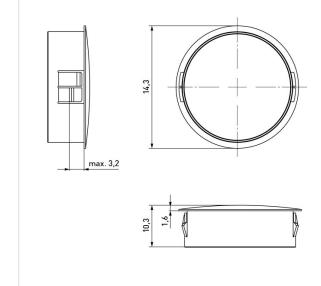

Head Height [mm]:

Mounting Hole [mm]:

Material Group:

Head Diameter [mm]:

You can find all information on the web on our article detail page

RoHS

Would you like individual advice? We look forward to your email to products@ettinger.de.

White

14.7

1.6 PA 6.6

12.7

0.61g

Reach

Panel Thickness [mm]: max. 3,2 mm

UL94-V2