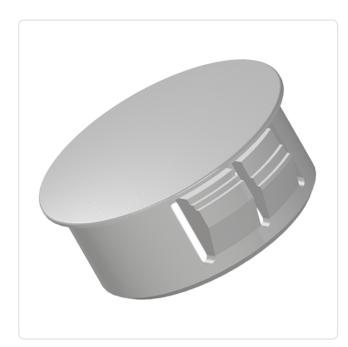

## Article datasheet Dome Plugs with thin edge / and locking fingers

## Article-No.: 014.08.129

Image may be similar

Color:

Material:

Model:

Weight:

Conformities:

Flammability Class:

White

14.7

1.6 PA 6.6

12.7

0.61g

Reach

Panel Thickness [mm]: max. 3,2 mm

UL94-V2