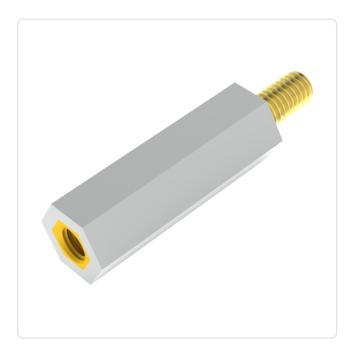

## Insulated Standoff PA-Brass M/F AF8.4x30 | F=M4x6 M=M4x6

Article-No.: 005.41.430

Image may be similar

AF / OD [mm]: 8.4 Female Thread Length [mm]: 6 Female Thread Size:

Flammability Class: UL94-HB

Length [mm]: 30 Male Thread Length [mm]: 6 Male Thread Size: M4 Material: PA 6.6 Material Group: **Plastic** Profile: Hexagonal Thread Insert Material: Brass