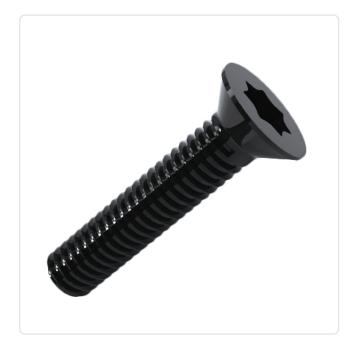

## Countersunk Screw ISO7046 M5x12 Black Galvanized Steel 4.8 Torx

Article-No.: 001.55.550

Torx T25 Actuator Size:

DIN/ISO: DIN965 / ISO7046

Drive Type: **TORX** 

Finish: Galvanized, Black, 5 µm, A2R

Head Diameter [mm]: 9.2 Head Height [mm]: 2.5

Head Shape: Countersunk Head

12 Length [mm]:

Material: Steel 4.8 Material Group: Steel Thread Size: M5 Weight: 1.8g

Conformities:

Image may be similar

You can find all information on the web on our article detail page