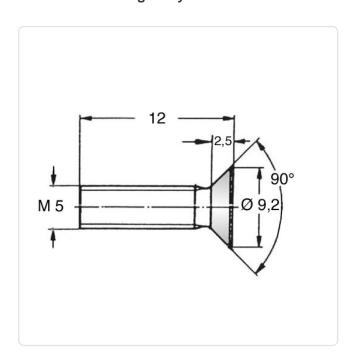

## Countersunk Screw ISO7046 M5x12 Black Galvanized Steel 4.8 Torx

Article-No.: 001.55.550

Torx T25 Actuator Size:

DIN/ISO: DIN965 / ISO7046

Drive Type: **TORX** 

Finish: Galvanized, Black, 5 µm, A2R

Head Diameter [mm]: 9.2 Head Height [mm]: 2.5

Head Shape: Countersunk Head

12 Length [mm]:

Material: Steel 4.8 Material Group: Steel Thread Size: M5 Weight: 1.8g

Conformities:

Image may be similar

You can find all information on the web on our article detail page