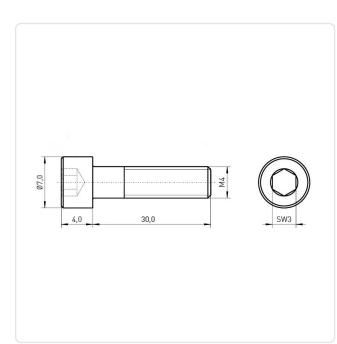

## Article-No.: 001.16.492

Image may be similar

Actuator Size: DIN/ISO: Drive Type: Finish: Plain Head Diameter [mm]: 7 Head Height [mm]: 4 Head Shape: Length [mm]: 30 Material: Material Group: Thread Size: M4 Weight: 4.3g Conformities: Reach

Hexagon Socket Hex3 DIN912 / ISO4762 Hexagon Socket Plain 7 4 Cheese Head 30 Stainless Steel AISI 304 / A2 Stainless Steel M4 4.3g

You Info

You can find all information on the web on our article detail page