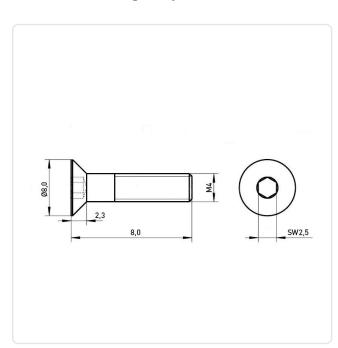

## Article-No.: 001.19.432

Image may be similar

Actuator Size: Hexagon Socket Hex2.5 DIN/ISO: DIN7991 / ISO10642 Drive Type: Hexagon Socket Finish: Plain Head Diameter [mm]: 8.96 Head Height [mm]: 2.48 Countersunk Head Head Shape: Length [mm]: 8 Material: Stainless Steel AISI 304 / A2 Stainless Steel Material Group: Thread Size: M4 Weight: 1.01g Conformities: Reach RoHS