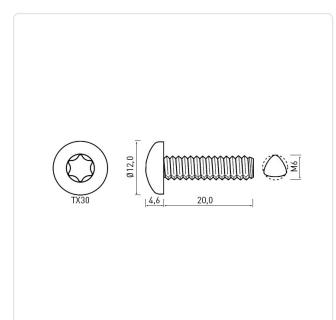

## Article-No.: 001.31.671

Image may be similar

| Actuator Size:      | Torx T30                    |  |                   |
|---------------------|-----------------------------|--|-------------------|
| DIN/ISO:            | DIN7500-C                   |  |                   |
| Drive Type:         | TORX                        |  |                   |
| Finish:             | Galvanized, Blue, 5 µm, A2K |  |                   |
| Head Diameter [mm]: | 12                          |  |                   |
| Head Height [mm]:   | 4.6                         |  |                   |
| Head Shape:         | Pan Head                    |  |                   |
| Length [mm]:        | 20                          |  |                   |
| Material:           | Case-Hardened Steel         |  |                   |
| Material Group:     | Steel                       |  |                   |
| Thread Size:        | M6                          |  |                   |
| Thread Type:        | Metric                      |  |                   |
| Weight:             | 6.66g                       |  |                   |
| Conformities:       | Reach                       |  | SVHC<br>COMPLIANT |