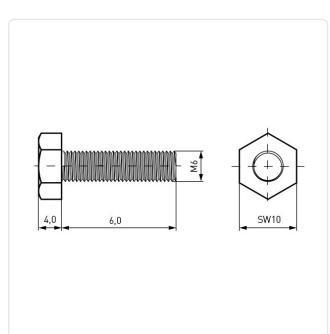

## Article-No.: 001.13.621

Image may be similar

| Actuator Size:      | Hexagon Hex10                                  |
|---------------------|------------------------------------------------|
| DIN/ISO:            | DIN933 / ISO4017                               |
| Drive Type:         | Hexagon                                        |
| Finish:             | Galvanized, Blue, 5 µm, A2K                    |
| Head Diameter [mm]: | 10                                             |
| Head Height [mm]:   | 4                                              |
| Head Shape:         | Hexagon Head                                   |
| Length [mm]:        | 6                                              |
| Material:           | Steel 8.8                                      |
| Material Group:     | Steel                                          |
| Thread Size:        | M6                                             |
| Weight:             | 3.47g                                          |
| Conformities:       | Reach<br>COMPLIANT COMPLIANT SVHC<br>COMPLIANT |