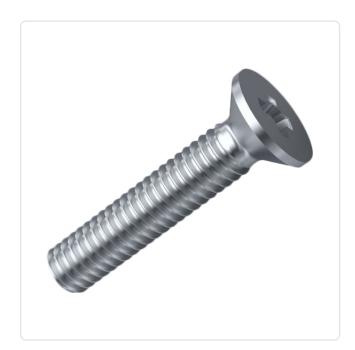

## Countersunk Screw ISO7046 M2x5 A2 Plain Stainless Steel Cross Recessed

## Article-No.: 001.12.118

Image may be similar

Actuator Size: Phillips PH1 DIN/ISO: DIN965 / ISO7046 Drive Type: Cross Recess / Phillips-H Finish: Plain Head Diameter [mm]: 3.8 Head Height [mm]: 1.2 Head Shape: **Countersunk Head** Length [mm]: 5 Material: Stainless Steel AISI 304 / A2 Stainless Steel Material Group: Thread Size: M2 Weight: 0.11g Conformities: Reach SVHC RoHS