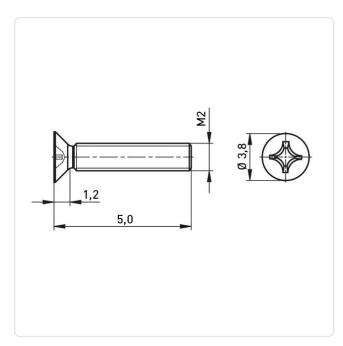

## Article-No.: 001.12.118

Image may be similar

Actuator Size: Phillips PH1 DIN/ISO: DIN965 / ISO7046 Drive Type: Cross Recess / Phillips-H Finish: Plain Head Diameter [mm]: 3.8 Head Height [mm]: 1.2 Head Shape: **Countersunk Head** Length [mm]: 5 Material: Stainless Steel AISI 304 / A2 Stainless Steel Material Group: Thread Size: M2 Weight: 0.11g Conformities: Reach SVHC RoHS