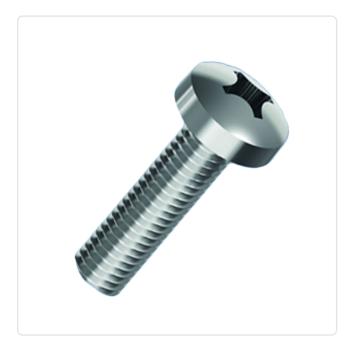

## Flat Head Screw ISO7045 M4x16 A2 Plain ST STL Cross Recess Pan Head

Article-No.: 001.17.462

Actuator Size: Phillips PH2

DIN/ISO: DIN7985 / ISO7045

Drive Type: Cross Recess / Phillips-H

Finish: Plain Head Diameter [mm]: 8 Head Height [mm]: 3.1

Head Shape: Pan Head

Length [mm]: 16

Material: Stainless Steel AISI 304 / A2

Stainless Steel Material Group:

Thread Size: M4 Weight: 2.08g

Conformities:

Image may be similar

You can find all information on the web on our article detail page