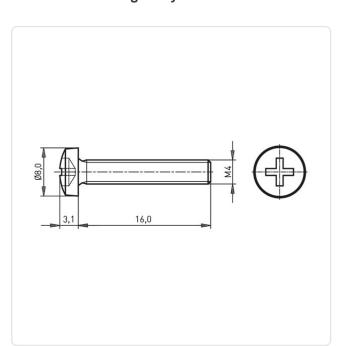

## Flat Head Screw ISO7045 M4x16 A2 Plain ST STL Cross Recess Pan Head

Article-No.: 001.17.462

Actuator Size: Phillips PH2

DIN/ISO: DIN7985 / ISO7045

Drive Type: Cross Recess / Phillips-H

Finish: Plain Head Diameter [mm]: 8 Head Height [mm]: 3.1

Head Shape: Pan Head

Length [mm]: 16

Material: Stainless Steel AISI 304 / A2

Stainless Steel Material Group:

Thread Size: M4 Weight: 2.08g

Conformities:

Image may be similar

You can find all information on the web on our article detail page