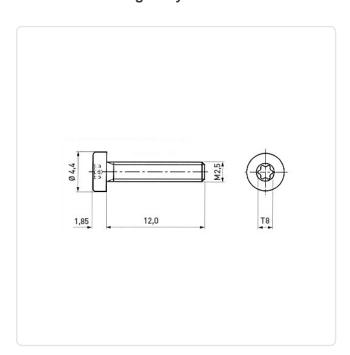

## Cheese Head Screw ISO14580 M2.5x12 A2 Plain Stainless Steel Torx

Article-No.: 001.63.252

Torx T8 Actuator Size: DIN/ISO: ISO14580 Drive Type: **TORX** Plain Finish: Head Diameter [mm]: 4.5 Head Height [mm]: 1.85

Head Shape: Flat Cheese Head

Length [mm]: 12

Material: Stainless Steel AISI 304 / A2

Material Group: Stainless Steel

Thread Size: M2.5 Weight: 0.4g

Conformities:

Image may be similar

You can find all information on the web on our article detail page