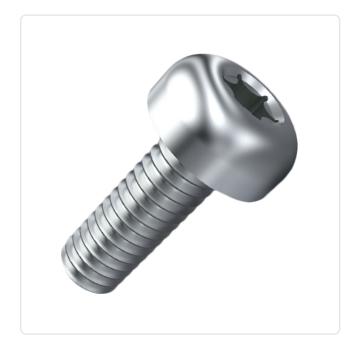

## Flat Head Screw ISO7045 M5x12 Galvanized Steel 4.8 Torx Pan Head

Article-No.: 001.51.551

Torx T25 Actuator Size:

DIN/ISO: DIN7985 / ISO7045

Drive Type: **TORX** 

Finish: Galvanized, Blue, 5 µm, A2K

Head Diameter [mm]: 10 Head Height [mm]: 3.8

Head Shape: Pan Head

Length [mm]: 12

Material: Steel 4.8 Material Group: Stahl Thread Size: M5 Weight: 3.07g

Conformities:

Image may be similar

You can find all information on the web on our article detail page