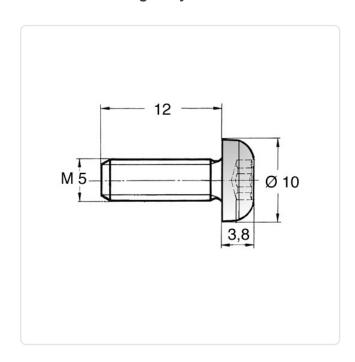

## Flat Head Screw ISO7045 M5x12 Galvanized Steel 4.8 Torx Pan Head

Article-No.: 001.51.551

Torx T25 Actuator Size:

DIN/ISO: DIN7985 / ISO7045

Drive Type: **TORX** 

Finish: Galvanized, Blue, 5 µm, A2K

Head Diameter [mm]: 10 Head Height [mm]: 3.8

Head Shape: Pan Head

Length [mm]: 12

Material: Steel 4.8 Material Group: Stahl Thread Size: M5 Weight: 3.07g

Conformities:

Image may be similar

You can find all information on the web on our article detail page