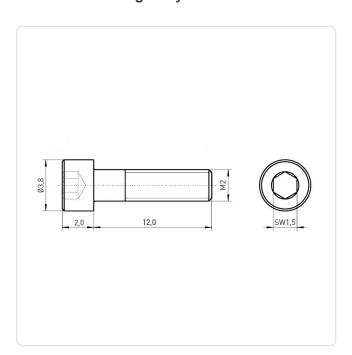

## Cheese Head Screw ISO4762 M2x12 A2 Plain Stainless Steel Hexagon Socket

Article-No.: 001.16.152

Actuator Size: Hexagon Socket Hex1.5

DIN/ISO: DIN912 / ISO4762 Drive Type: Hexagon Socket

Finish: Plain Head Diameter [mm]: 3.8 Head Height [mm]:

Head Shape: Cheese Head

Length [mm]: 12

Material: Stainless Steel AISI 304 / A2

Stainless Steel Material Group:

Thread Size: M2 Weight: 0.3g

Conformities:

Image may be similar

You can find all information on the web on our article detail page