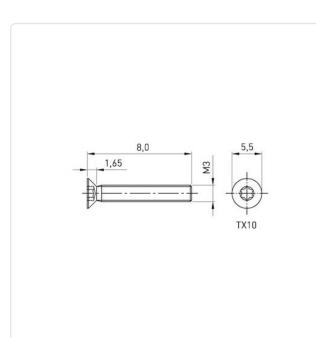

## Article-No.: 001.60.339

Image may be similar

| Actuator Size:      | Torx T10                      |                   |                   |
|---------------------|-------------------------------|-------------------|-------------------|
| DIN/ISO:            | ISO14581                      |                   |                   |
| Drive Type:         | TORX                          |                   |                   |
| Finish:             | Plain                         |                   |                   |
| Head Diameter [mm]: | 5.5                           |                   |                   |
| Head Height [mm]:   | 1.65                          |                   |                   |
| Head Shape:         | Countersunk Head              |                   |                   |
| Length [mm]:        | 8                             |                   |                   |
| Material:           | Stainless Steel AISI 316 / A4 |                   |                   |
| Material Group:     | Stainless Steel               |                   |                   |
| Thread Size:        | M3                            |                   |                   |
| Weight:             | 0.45g                         |                   |                   |
| Conformities:       | Reach<br>COMPLIANT            | RoHS<br>COMPLIANT | SVHC<br>COMPLIANT |