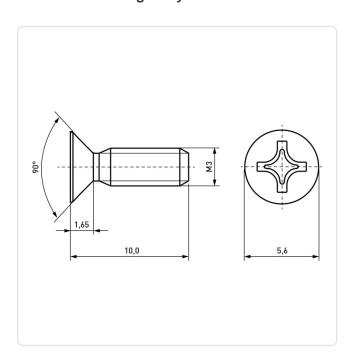

## Countersunk Screw ISO7046 M3x10 Black Galv. Steel 4.8 Cross Recessed

Article-No.: 001.12.340

Actuator Size: Phillips PH1

DIN/ISO: DIN965 / ISO7046

Drive Type: Cross Recess / Phillips-H Galvanized, Black, 5 µm, A2R Finish:

Head Diameter [mm]: 5.6 Head Height [mm]: 1.65

Head Shape: Countersunk Head

10 Length [mm]:

Material: Steel 4.8 Steel Material Group: Thread Size: М3 Weight: 0.53g

Conformities:

Image may be similar

You can find all information on the web on our article detail page