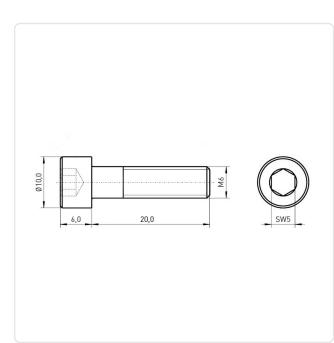

## Article-No.: 001.16.672

Image may be similar

Actuator Size: DIN/ISO: Drive Type: Finish: Plain Head Diameter [mm]: 10 Head Height [mm]: 6 Head Shape: Length [mm]: 20 Material: Material Group: Thread Size: M6 Weight: Conformities:

Hexagon Socket Hex5 DIN912 / ISO4762 Hexagon Socket Plain 10 6 Cheese Head 20 Stainless Steel AISI 304 / A2 Stainless Steel M6 6.18g

You can find all information on the web on our article detail page

Would you like individual advice? We look forward to your email to products@ettinger.de.