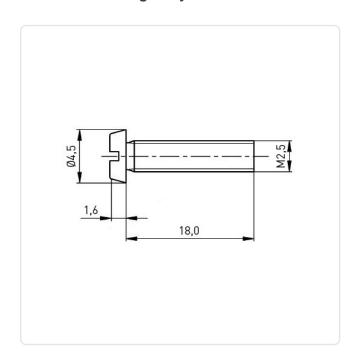

## Cheese Head Screw ISO1207 M2.5x18 Nickel-Plated Steel 4.8 Slotted

Article-No.: 001.14.262

DIN/ISO: DIN84 / ISO1207

Drive Type: Slotted

Finish: Nickel-Plated, 3 µm, E1E

Head Diameter [mm]: 4.5 Head Height [mm]: 1.6

Head Shape: Cheese Head

Length [mm]: 18

Material: Steel 4.8
Material Group: Steel
Thread Size: M2.5
Weight: 0.66q

Conformities:

Image may be similar

You can find all information on the web on our article detail page