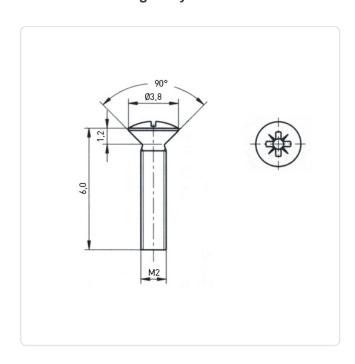

## Countersunk Screw ISO7047 M2x6 A2 Plain Stainless Steel Cross Recessed

Article-No.: 001.12.122

Actuator Size: Pozidriv PZ1

DIN/ISO: DIN966 / ISO7047

Drive Type: Cross Recess / Pozidriv-Z

Plain Finish: Head Diameter [mm]: 3.8 Head Height [mm]: 1.2

Head Shape: Countersunk Head

Length [mm]:

Material: Stainless Steel AISI 304 / A2

Stainless Steel Material Group:

Thread Size: M2 Weight: 0.15g

Conformities:

Image may be similar

You can find all information on the web on our article detail page