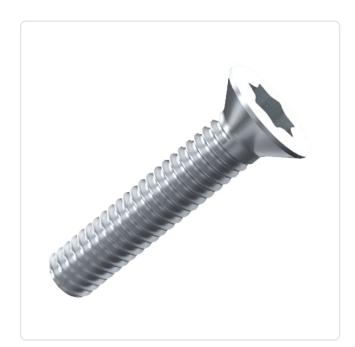

## Article datasheet Countersunk Screw ISO7046 M6x40 Galvanized Steel 4.8 Torx

## Article-No.: 082.26.641

Image may be similar

Torx T30 Actuator Size: DIN/ISO: DIN965 / ISO7046 Drive Type: TORX Finish: Galvanized, Blue, 5 µm, A2K Head Diameter [mm]: 11 Head Height [mm]: 3 Head Shape: Countersunk Head 40 Length [mm]: Material: Steel 4.8 Material Group: Steel Thread Size: M6 Weight: 7.51g Conformities: Reach RoHS **SVHC** 