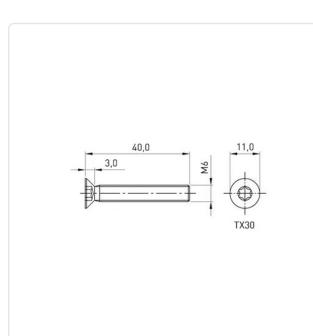

## Article-No.: 082.26.641

Image may be similar

Torx T30 Actuator Size: DIN/ISO: DIN965 / ISO7046 Drive Type: TORX Finish: Galvanized, Blue, 5 µm, A2K Head Diameter [mm]: 11 Head Height [mm]: 3 Head Shape: Countersunk Head 40 Length [mm]: Material: Steel 4.8 Material Group: Steel Thread Size: M6 Weight: 7.51g Conformities: Reach RoHS **SVHC** 