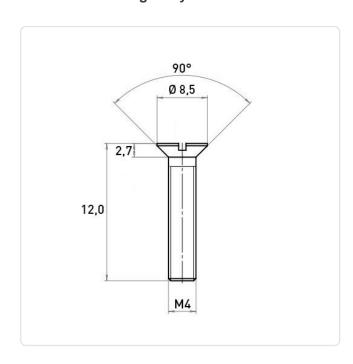

## Countersunk Screw ISO2009 M4x12 PA-66 Natural UL94-V2 Cross Recessed

Article-No.: 001.46.456

Color: Natural

DIN/ISO: DIN963 / ISO2009

Drive Type: Cross Recess / Phillips-H

Flammability Class: UL94-V2 Head Diameter [mm]: 7.5 Head Height [mm]: 2.2

Head Shape: Countersunk Head

Length [mm]: 12 Material: PA 6.6 Material Group: **Plastic** Thread Size: M4 Weight: 0.15g

Conformities:

Image may be similar

You can find all information on the web on our article detail page