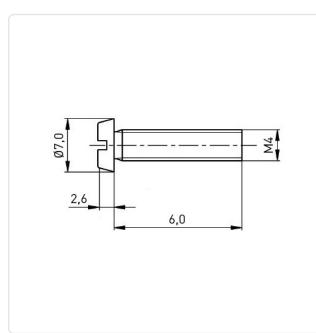

## Article-No.: 001.14.423

Image may be similar

| DIN/ISO:            | DIN84 / ISO1207          |  |  |
|---------------------|--------------------------|--|--|
| Drive Type:         | Slotted                  |  |  |
| Finish:             | Nickel-Plated, 3 µm, E1E |  |  |
| Head Diameter [mm]: | 7                        |  |  |
| Head Height [mm]:   | 2.6                      |  |  |
| Head Shape:         | Cheese Head              |  |  |
| Length [mm]:        | 6                        |  |  |
| Material:           | Steel 4.8                |  |  |
| Material Group:     | Steel                    |  |  |
| Thread Size:        | M4                       |  |  |
| Weight:             | 1.02g                    |  |  |
| Conformities:       |                          |  |  |