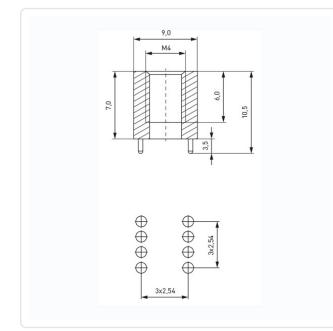

## Power-Element M4/8-pole Brass,tinned max.10Amps/pin 3,5mm

## Article-No.: 013.45.442

Image may be similar

| Amperage [A]:    | 80                 |
|------------------|--------------------|
| Finish:          | Tin-Plated         |
| Grid [mm]:       | 2.54               |
| Material:        | Brass              |
| Material Group:  | Brass              |
| PCB Hole Ø [mm]: | 1.65               |
| Thread Size:     | M4                 |
| Weight:          | 4.4g               |
| Conformities:    | Reach<br>COMPLIANT |