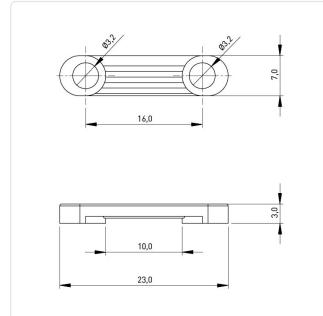

## Article-No.: 014.42.740

Image may be similar

| Bundle Diameter [mm]:        | 9      |  |
|------------------------------|--------|--|
| Color:                       | Black  |  |
| Distance Middle/Middle [mm]: | 16     |  |
| Length [mm]:                 | 23     |  |
| Material:                    | PA 6.6 |  |
| Mounting Hole [mm]:          | 3.2    |  |
| Thickness [mm]:              | 3      |  |
| Width [mm]:                  | 7      |  |
| Weight:                      | 0.38g  |  |
| Conformities:                |        |  |