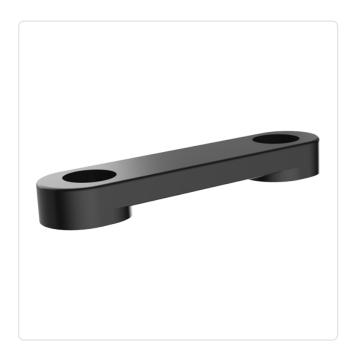

## Cable Clamp Two-Sided Fastening Ø 9.0 | Hole Ø 3.2 | PA 6.6 black

## Article-No.: 014.42.740

Image may be similar

| Bundle Diameter [mm]:        | 9      |  |
|------------------------------|--------|--|
| Color:                       | Black  |  |
| Distance Middle/Middle [mm]: | 16     |  |
| Length [mm]:                 | 23     |  |
| Material:                    | PA 6.6 |  |
| Mounting Hole [mm]:          | 3.2    |  |
| Thickness [mm]:              | 3      |  |
| Width [mm]:                  | 7      |  |
| Weight:                      | 0.38g  |  |
| Conformities:                |        |  |