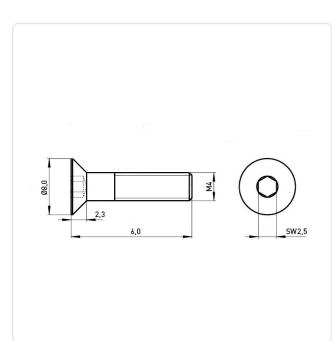

## Article-No.: 001.19.421

Image may be similar

Actuator Size: Hexagon Socket Hex2.5 DIN/ISO: DIN7991 / ISO10642 Drive Type: Hexagon Socket Finish: Galvanized, Blue, 5 µm, A2K Head Diameter [mm]: 8.96 Head Height [mm]: 2.48 Head Shape: **Countersunk Head** Length [mm]: 6 Material: Steel 10.9 Steel Material Group: Thread Size: M4 Weight: 0.48g Conformities: Reach RoHS SVHC