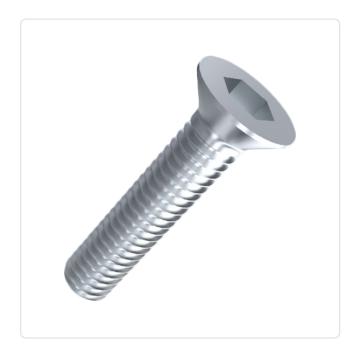

## Countersunk Screw ISO10642 M4x6 Galvanized Steel 10.9 Hexagon Socket

## Article-No.: 001.19.421

Image may be similar

Actuator Size: Hexagon Socket Hex2.5 DIN/ISO: DIN7991 / ISO10642 Drive Type: Hexagon Socket Finish: Galvanized, Blue, 5 µm, A2K Head Diameter [mm]: 8.96 Head Height [mm]: 2.48 Head Shape: **Countersunk Head** Length [mm]: 6 Material: Steel 10.9 Steel Material Group: Thread Size: M4 Weight: 0.48g Conformities: Reach RoHS SVHC