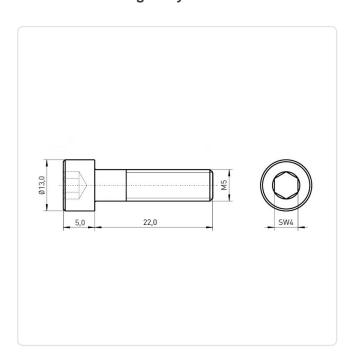

## Cheese Head Screw ISO4762 M8x22 Galvanized Steel 8.8 Hexagon Socket

Article-No.: 082.64.891

Actuator Size: Hexagon Socket Hex6 DIN/ISO: DIN912 / ISO4762

Drive Type: Hexagon Socket

Head Diameter [mm]: 13 Head Height [mm]:

Finish:

Head Shape: Cheese Head

Length [mm]: 22

Material: Steel 8.8 Steel Material Group: Thread Size: M8 Weight: 13.2g

Conformities:

Galvanized, Blue, 5 µm, A2K

Image may be similar

You can find all information on the web on our article detail page