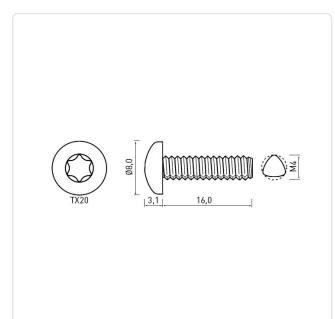

## Article-No.: 001.31.469

Image may be similar

| Actuator Size:      | Torx T20                      |
|---------------------|-------------------------------|
| DIN/ISO:            | DIN7500-C                     |
| Drive Type:         | TORX                          |
| Finish:             | Plain                         |
| Head Diameter [mm]: | 8                             |
| Head Height [mm]:   | 3.1                           |
| Head Shape:         | Pan Head                      |
| Length [mm]:        | 16                            |
| Material:           | Stainless Steel AISI 304 / A2 |
| Material Group:     | Stainless Steel               |
| Thread Size:        | M4                            |
| Thread Type:        | Metric                        |
| Weight:             | 2g                            |
| Conformities:       | Reach<br>COMPLIANT COMPLIANT  |