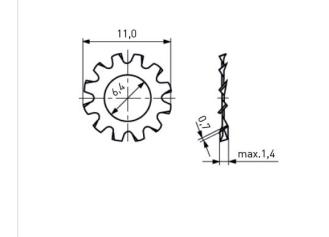

## Toothed Lock Washer DIN6797 A Ø6.4/11.0 x 0.7 Galvanized Spring Steel

## Article-No.: 003.41.061

Image may be similar

| DIN/ISO:             | DIN6797A                     |
|----------------------|------------------------------|
| Finish:              | Galvanized, Blue, 5 µm, A2K  |
| For Thread Size:     | M6                           |
| Height [mm]:         | 0.7                          |
| Inner Diameter [mm]: | 6.4                          |
| Material:            | Spring Steel                 |
| Material Group:      | Steel                        |
| Outer Diameter [mm]: | 11                           |
| Weight:              | 0.24g                        |
| Conformities:        | Reach<br>COMPLIANT COMPLIANT |