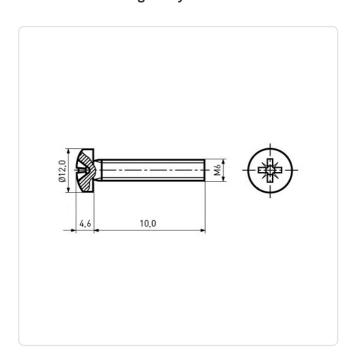

## Flat Head Screw ISO7045 M6x10 Galvanized Steel 4.8 C/R Pan Head

Article-No.: 001.18.641

Actuator Size: Pozidriv PZ3

DIN/ISO: DIN7985 / ISO7045

Drive Type: Cross Recess / Pozidriv-Z Galvanized, Blue, 5 µm, A2K Finish:

Head Diameter [mm]: 12 Head Height [mm]: 4.6

Head Shape: Pan Head

Length [mm]: 10

Material: Steel 4.8 Steel Material Group: Thread Size: M6 Weight: 4.67g

Conformities:

Image may be similar

You can find all information on the web on our article detail page